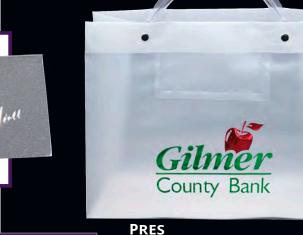

## PRES™

**Size:** 13W x 5 x 10H

Card Pocket Size: 5¼W x 3¼H. 4.5 mil.

| Imprint | ltem #     | 150  | 250  | 500  | 1000 | 3000          |
|---------|------------|------|------|------|------|---------------|
| FOIL    | 36EXPR1310 | 3.38 | 2.88 | 2.76 | 2.70 | <i>2.62</i> A |