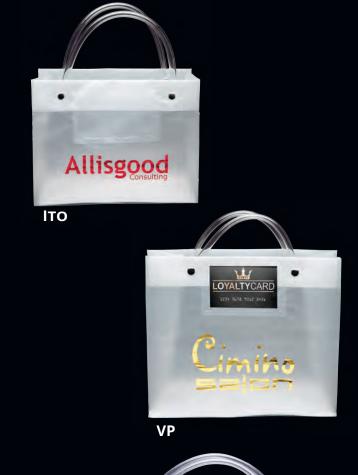

## **ITO™**

**Size:** 8W x 3 x 6H

Card Pocket Size: 3¾W x 2¼H. 3.0 mil.

| Imprint | Item #   | 150  | 250  | 500  | 1000 | 3000          |
|---------|----------|------|------|------|------|---------------|
| FOIL    | 36EXIT86 | 3.04 | 2.54 | 2.42 | 2.36 | <i>2.28</i> A |

## **VP**TM

**Size:** 10W x 4 x 8H

Card Pocket Size: 3¾W x 2¼H. 3.5 mil.

| Imprint | ltem #    | 150  | 250  | 500  | 1000 | 3000   |
|---------|-----------|------|------|------|------|--------|
| FOIL    | 36EXVP108 | 3.16 | 2.66 | 2.54 | 2.48 | 2.40 A |