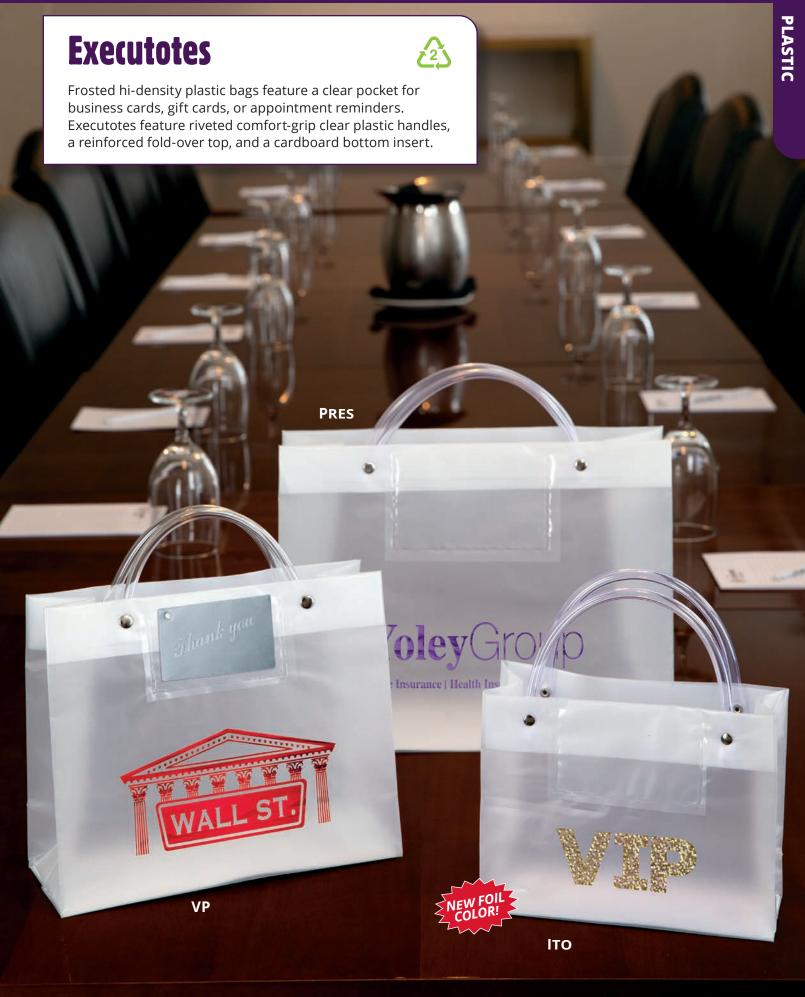

## **Executotes**

## **ITO™**

**Size:** 8W x 3 x 6H

Card Pocket Size: 3¾W x 2¼H. 3.0 mil.

| Imprint | Item #   | 150  | 250  | 500  | 1000 | 3000          |
|---------|----------|------|------|------|------|---------------|
| FOIL    | 36EXIT86 | 3.04 | 2.54 | 2.42 | 2.36 | <i>2.28</i> A |

## **VP**TM

**Size:** 10W x 4 x 8H

Card Pocket Size: 3¾W x 2¼H. 3.5 mil.

| Imprint | ltem #    | 150  | 250  | 500  | 1000 | 3000   |
|---------|-----------|------|------|------|------|--------|
| FOIL    | 36EXVP108 | 3.16 | 2.66 | 2.54 | 2.48 | 2.40 A |

## PRES™

**Size:** 13W x 5 x 10H

Card Pocket Size: 5¼W x 3¼H. 4.5 mil.

| Imprint | ltem #     | 150  | 250  | 500  | 1000 | 3000          |
|---------|------------|------|------|------|------|---------------|
| FOIL    | 36EXPR1310 | 3.38 | 2.88 | 2.76 | 2.70 | <i>2.62</i> A |